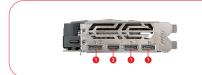

m)            | 247 x 127 x 46 mm                                    |
| Weight (Card / Package)       | 869 g / 1511 g                                       |
| Afterburner OC                | Y                                                    |
| DirectX Version Support       | 12 API                                               |
| OpenGL Version Support        | 4.5                                                  |
| Maximum Displays              | 4                                                    |
| VR Ready                      | Υ                                                    |
| G-SYNC™ technology            | Υ                                                    |
| Digital Maximum<br>Resolution | 7680 x 4320                                          |

## CONNECTIONS





# **FEATURE**



#### TORX FAN 3.0

Award-winning fan design combining two different fin designs for cool & quiet gaming.

#### Mastery of Aerodynamics

Using groundbreaking aerodynamic techniques, the heatsink is optimized for efficient heat dissipation.

#### **ZERO FROZR**

Eliminates fan noise by stopping the fans in low-load situations so you can focus on your game.

#### CUSTOM PCB

An optimized PCB design with enhanced power delivery provides a solid base for high performance gaming.

#### SOLID BACKPLATE

Increases toughness of the card to prevent bending while complementing the design.

#### DRAGON CENTER

A consolidated platform that offers all the software functionality for your MSI Gaming product.

#### **RGB Mystic Light**

Customize colors and LED effects with exclusive M