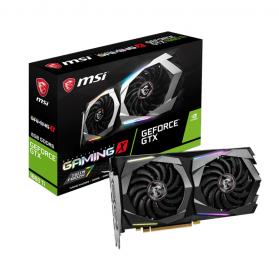

# GRAPHICS CARD **MSI** GEFORCE® GTX 1660 Ti GAMING X 6G

### **SPECIFICATION**

| Model Name                    | GeForce® GTX 1660 Ti GAMING X 6G                     |
|-------------------------------|------------------------------------------------------|
| Graphics Processing Unit      | NVIDIA <sup>®</sup> GeForce <sup>®</sup> GTX 1660 Ti |
| Interface                     | PCI Express x16 3.0                                  |
| Cores                         | 1536 Units                                           |
| Core Clocks                   | Boost: 1875 MHz                                      |
| Memory Speed                  | 12 Gbps                                              |
| Memory                        | 6GB GDDR6                                            |
| Memory Bus                    | 192-bit                                              |
| Output                        | DisplayPort x 3 (v1.4) / HDMI 2.0b x 1               |
| HDCP Support                  | 2.2                                                  |
| Power consumption             | 130 W                                                |
| Power connectors              | 8-pin x 1                                            |
| Recommended PSU               | 450 W                                                |
| Card Dimension(mm)            | 247 x 127 x 46 mm                                    |
| Weight (Card / Package)       | 869 g / 1511 g                                       |
| Afterburner OC                | Y                                                    |
| DirectX Version Support       | 12 API                                               |
| OpenGL Version Support        | 4.5                                                  |
| Maximum Displays              | 4                                                    |
| VR Ready                      | Υ                                                    |
| G-SYNC™ technology            | Υ                                                    |
| Digital Maximum<br>Resolution | 7680 x 4320                                          |